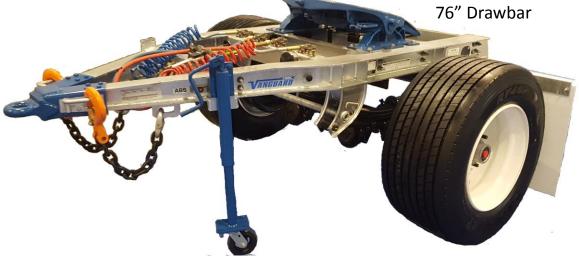

# Single Axle Converter Dolly

**DIMENSIONS and capacities** 

Weight (+/- 3%) 2,800 lbs G.A.W.R 20,000 lbs Overall Length 117.1" Overall Width 102"

## **SUSPENSION and related components**

3-Leaf Springs • Galvanized Hangers
High Performance Wheel Seals
Synthetic Grease SF • Vented Hubcaps
Lightweight Steel Wheels

# FRAME and related components

Hot Dipped Galvanized • Welded I-Beam GR1000 Alloy Steel Triples Rated Safety Chains Fifth Wheel with Release Handle Adjustable Jack Leg

## **ELECTRICAL**

7-Way Wiring Harness LED Lights

#### **AVAILABLE OPTIONS**

Anodized Gladhands
Storage Brackets
Modular ABS System
Centrally Located Valves System

**BRAKES** and related components

Single Ultra Wide-Base Tires • Aluminum Wheels • Tire Inflation System

Brake Monitoring System • Hub odometer