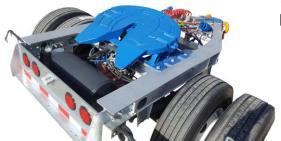

# FRAME and related components

Hot Dipped Galvanized • Welded I-Beam GR1000 Alloy Steel Triples Rated Safety Chains Fifth Wheel with Release Handle Adjustable Jack Leg

#### **AVAILABLE OPTIONS**

Anodized Gladhands
Storage Brackets
Modular ABS System
Centrally Located Valves System

**BRAKES** and related components

Single Ultra Wide-Base Tires • Aluminum Wheels • Tire Inflation System